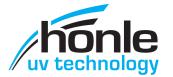

# **UVATEC**

UV high-performance disinfection module

# Surface disinfection through UVC irradiation – a reliable and environmentally compatible alternative to chemical methods

The UV disinfection module UVATEC has a CAD-optimised reflector geometry and guarantees the highest irradiance possible, which ensures very good inactivation rates even for highly resistant micro-organisms. **The irradiation times required do not exceed 0.5 seconds**. Thanks to their compact and slender design as well as to their high UV yield, UVATEC modules can be adapted to very different specifications.

## Lamp unit

- splash proof housing made of stainless steel corresponding to the IP65 standards (optional: IP67)
- integrated, pneumatically operated shutter system controlled by the operation of the filling machine
- high-performance UV lamp with low ozone output in arc lengths from 100 to 1750 mm manufactured in our own lamp production company
- specific lamp power output up to 236 W/cm
- CAD-optimised reflector geometry
- dichroic reflector sheets for heat reduction (optional)
- air-cooling; water-cooled reflector system is available optionally
- easy maintenance because of lateral lamp insert
- optional quartz glass filter equipped with a breakage detector