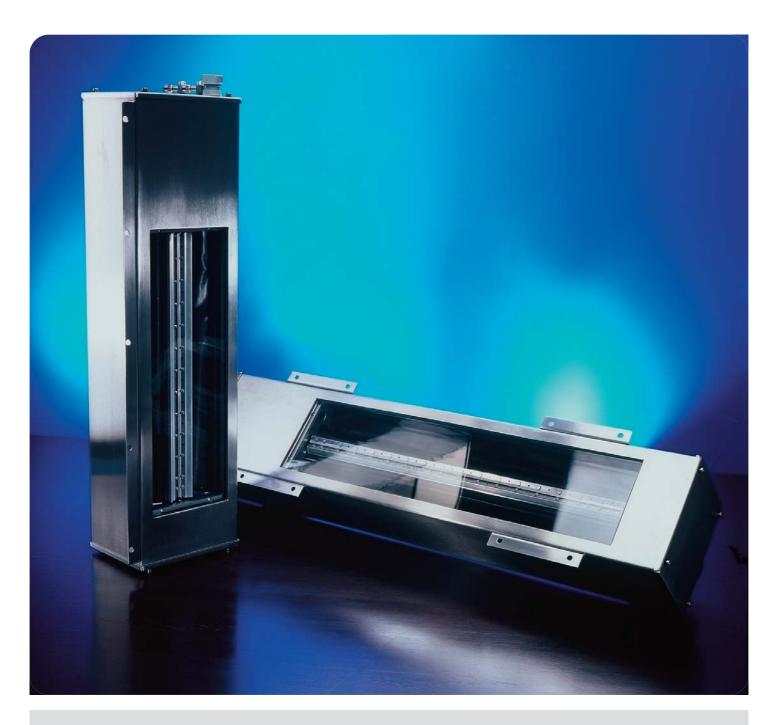

# **UVATEC**

UV high-performance disinfection module

## **System-Features**

- housing in stainless steel P65
- shutter system

## **Advantages**

- fast and efficient disinfection
- adjustable lamp power output

#### **UVATEC**

# Surface disinfection through UVC irradiation – a reliable and environmentally compatible alternative to chemical methods

The UV disinfection module UVATEC has a CAD-optimised reflector geometry and guarantees the highest irradiance possible, which ensures very good inactivation rates even for highly resistant micro-organisms. **The irradiation times required do not exceed 0.5 seconds**. Thanks to their compact and slender design as well as to their high UV yield, UVATEC modules can be adapted to very different specifications.

### **System control**

- lamp