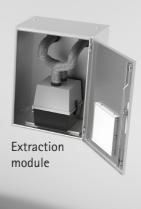

### FILTRATION

The closed processing cell ensures a clean environment. An optional filter purifies the exhaust air so that no external suction device is required.