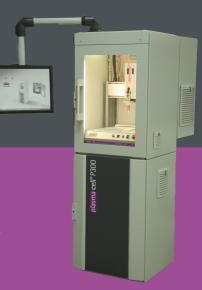

# plasma cell®P300

Due to its modularity, the basic system is consistently optimized for ergonomics and work safety. Our plasma system Plasmabrush PB3 has proven itself in a multitude of applications, its low weight and compactly designed plasma head allowing for full range of motion dynamics. The efficient high-voltage source PS2000 provides the power for all practical requirement. Depending on the application, the accessories and options can be freely configurated.

## **Technical Specification**

**WORK ARFA** 300mm x 300mm x 200mm

POWFR SUPPLY

400V or 230V, 50-60Hz

PROTECTION CLASS

**IP54** 

MINIMUM FOOTPRINT

700mm x 1.100mm (approx. 0.8 m<sup>2</sup>)