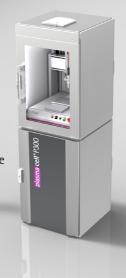

# plasma cell®P300

Due to its modularity, the basic system is consistently optimized for ergonomics and work safety. Our plasma system Plasmabrush PB3 has proven itself in a multitude of applications, its low weight and compactly designed plasma head allowing for full range of motion dynamics. The efficient high-voltage source PS2000 provides the power for all practical requirement. Depending on the application, the accessories and options can be freely configurated.

## **Technical Specification**

**WORK ARFA** 300mm x 300mm x 200mm

POWFR SUPPLY

400V or 230V, 50-60Hz

PROTECTION CLASS

**IP54** 

MINIMUM FOOTPRINT

700mm x 1.100mm (approx. 0.8 m<sup>2</sup>)