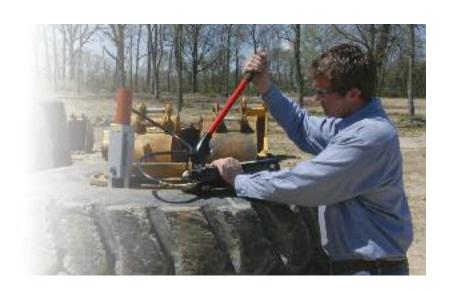

## TIRE REMOVING

BB Series tool
10 Ton Hydraulic

## TIRE REMOVING TOOL

- $\boldsymbol{\cdot}$  Made to fit into the pry bar pocket
- · Hydraulic pressure does all the unseating.
- · Lightweight and portable.
- P55 hydraulic hand pump and 9764 hose recommended to be used with BB1600.