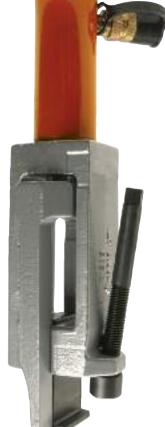

## TIRE REMOVING

BB Series tool
10 Ton Hydraulic

## TIRE REMOVING TOOL

- $\boldsymbol{\cdot}$  Made to fit into the pry bar pocket
- · Hydraulic pressure does all the unseating.
- · Lightweight and portable.
- P55 hydraulic hand pump and 9764 hose recommended to be used with BB1600.