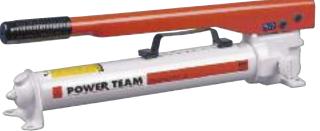

## TIRE REMOVING TOOL

- $\boldsymbol{\cdot}$  Made to fit into the pry bar pocket
- · Hydraulic pressure does all the unseating.
- · Lightweight and portable.
- P55 hydraulic hand pump and 9764 hose recommended to be used with BB1600.