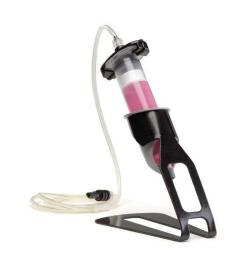

### ACCESSORIES

- Syringe barrels: The foot dispenser can be connected to any size, or color, syringe barrel. The syringe barrel is connected to a receiver head assembly which is the link between the dispenser and syringe barrel. Receiver head assemblies are available with 6ft (1.8m) air tubing and must be ordered separately.
- Dispensing Tips: Suitable for use with all tip series. For the complete dispensing tip offering please visit www.techconsystems.com