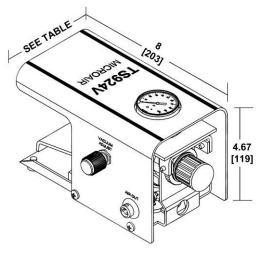

#### **INDENTIFICATION OF FEATURES**

The TS924 Series dispenser is designed for use under the work bench. For this reason, a 6ft (1.8m) receiver head assembly should be used. The optional SH-300 syringe assembly stand makes the perfect accompanying bench holder.

#### **SPECIFICATIONS & PART NUMBERS**

| Part Number:     | TS924                    | TS924V                   |
|------------------|--------------------------|--------------------------|
| Size (Imperial): | 4.28" W x 8" L x 4.67" H | 4.85" W x 8" L x 4.67" H |
| Size (Metric):   | 109mm x 203mm x 119mm    | 123mm x 203mm x 119mm    |
| Weight:          | 2.6 lb (1200g)           | 2.6 lb (1200g)           |
| Pressure Range:  | 0 to 100psi (0-6.9 bar)  | 0 to 100psi (0-6.9 bar)  |
| Vacuum Force:    | No vacuum ability        | Up to 15" of Hg          |