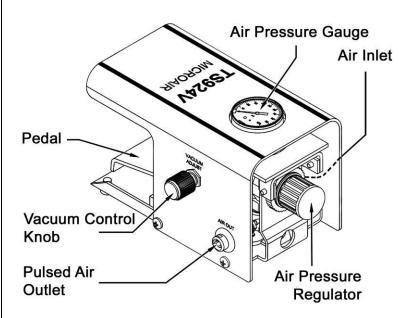

#### **INDENTIFICATION OF FEATURES**

The TS924 Series dispenser is designed for use under the work bench. For this reason, a 6ft (1.8m) receiver head assembly should be used. The optional SH-300 syringe assembly stand makes the perfect accompanying bench holder.

#### **SPECIFICATIONS & PART NUMBERS**

| Part Number:     | TS924                    | TS924V                   |
|------------------|--------------------------|--------------------------|
| Size (Imperial): | 4.28" W x 8" L x 4.67" H | 4.85" W x 8" L x 4.67" H |
| Size (Metric):   | 109mm x 203mm x 119mm    | 123mm x 203mm x 119mm    |
| Weight:          | 2.6 lb (1200g)           | 2.6 lb (1200g)           |
| Pressure Range:  | 0 to 100psi (0-6.9 bar)  | 0 to 100psi (0-6.9 bar)  |
| Vacuum Force:    | No vacuum ability        | Up to 15" of Hg          |