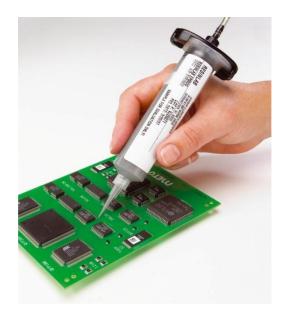

### **TYPICAL APPLICATIONS**

- Dispense dots of solder paste on PCBA pads
- Dispense UV adhesive in medical device applications
- Dispensing beads of grease for lubrication applications
- The transfer of fluids from cartridge to syringe barrel

### ACCESSORIES

- Syringe barrels: The foot dispenser can be connected to any size, or color, syringe barrel. The syringe barrel is connected to a receiver head assembly which is the link between the dispenser and syringe barrel. Receiver head assemblies are available with 6ft (1.8m) air tubing and must be ordered separately.
- Dispensing Tips: Suitable for use with all tip series. For the complete dispensing tip offering please visit www.techconsystems.com